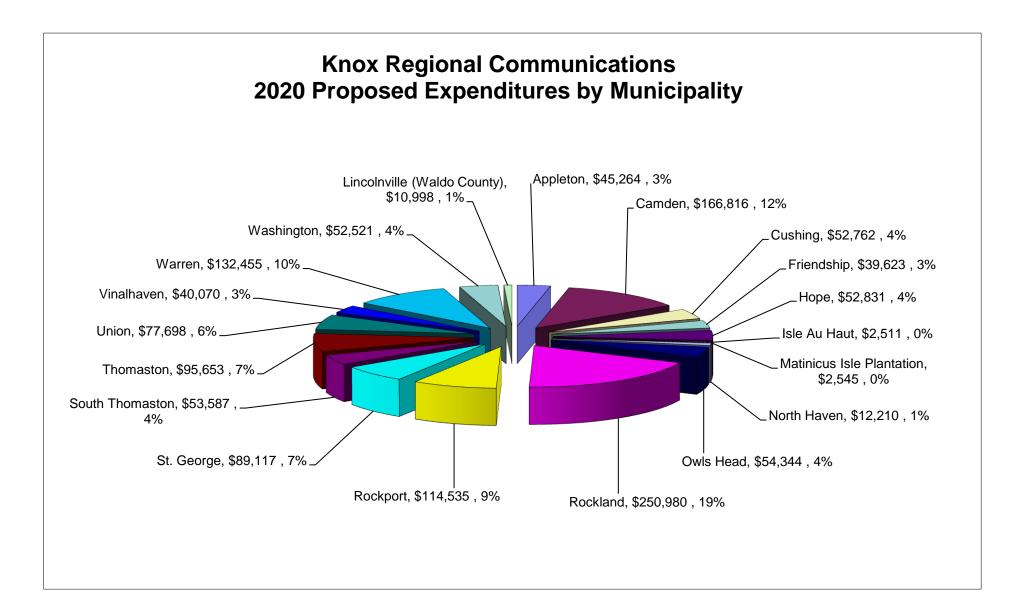

## County Taxes and Dispatch Fees 2019 and 2020 Budgets

|                           | 2019                  | 2% Overlay     |               |              | 2020                 | 2% Ov          |               |              |
|---------------------------|-----------------------|----------------|---------------|--------------|----------------------|----------------|---------------|--------------|
|                           | Certified State       | _ / 0 0 / 0    |               |              | Proposed State       |                |               |              |
|                           | Valuations 1/22/19    | 0.0010754448   |               |              | Valuations           | 0.0010944184   |               |              |
|                           | STATE                 |                | Dispatch/PSAP | Combined Tax | STATE                |                | Dispatch/PSAP | Combined Tax |
| MUNICIPALITY              | VALUATION             | COUNTY TAX     | Fees          | & Fees       | VALUATION            | COUNTY TAX     | Fees          | & Fees       |
| Appleton                  | \$130,900,000         | \$140,775.70   | \$41,319      | \$182,095    | \$136,550,00         | \$149,442.83   | \$45,264      | \$194,707    |
| Camden                    | \$1,295,000,000       | \$1,392,700.79 | \$152,278     | \$1,544,979  | \$1,361,850,00       | \$1,490,433.69 | \$166,816     | \$1,657,250  |
| Cushing                   | \$304,750,000         | \$327,741.75   | \$48,164      | \$375,906    | \$315,050,00         | \$344,796.52   | \$52,762      | \$397,558    |
| Friendship                | \$249,900,000         | \$268,753.61   | \$36,170      | \$304,924    | \$249,550,00         | \$273,112.11   | \$39,623      | \$312,735    |
| Hope                      | \$204,400,000         | \$219,820.88   | \$48,227      | \$268,048    | \$218,200,00         | \$238,802.09   | \$52,831      | \$291,633    |
| Isle Au Haut              | \$79,850,000          | \$85,874.25    | \$2,292       | \$88,166     | \$78,900,00          | \$86,349.61    | \$2,511       | \$88,860     |
| Matinicus Isle Plantation | \$32,300,000          | \$34,736.86    | \$2,323       | \$37,060     | \$32,650,00          | \$35,732.76    | \$2,545       | \$38,278     |
| North Haven               | \$323,100,000         | \$347,476.16   | \$11,146      | \$358,622    | \$336,400,00         | \$368,162.35   | \$12,210      | \$380,373    |
| Owls Head                 | \$372,200,000         | \$400,280.49   | \$49,608      | \$449,888    | \$392,350,00         | \$429,395.06   | \$54,344      | \$483,739    |
| Rockland                  | \$789,050,000         | \$848,579.58   | \$229,107     | \$1,077,687  | \$827,550,00         | \$905,685.94   | \$250,980     | \$1,156,666  |
| Rockport                  | \$989,550,000         | \$1,064,206.23 | \$104,554     | \$1,168,760  | \$966,450,00         | \$1,057,700.66 | \$114,535     | \$1,172,236  |
| St. George                | \$854,100,000         | \$918,537.25   | \$81,351      | \$999,888    | \$926,600,00         | \$1,014,088.09 | \$89,117      | \$1,103,206  |
| South Thomaston           | \$266,750,000         | \$286,874.85   | \$48,917      | \$335,792    | \$276,350,00         | \$302,442.52   | \$53,587      | \$356,030    |
| Thomaston                 | \$360,300,000         | \$387,482.70   | \$87,316      | \$474,799    | \$364,100,00         | \$398,477.74   | \$95,653      | \$494,130    |
| Union                     | \$234,350,000         | \$252,030.45   | \$70,927      | \$322,957    | \$242,200,00         | \$265,068.14   | \$77,698      | \$342,766    |
| Vinalhaven                | \$492,650,000         | \$529,817.79   | \$36,578      | \$566,396    | \$506,950,00         | \$554,815.41   | \$40,070      | \$594,886    |
| Warren                    | \$321,800,000         | \$346,078.08   | \$120,912     | \$466,990    | \$344,600,00         | \$377,136.58   | \$132,455     | \$509,592    |
| Washington                | \$149,450,000         | \$160,725.20   | \$47,944      | \$208,669    | \$160,200,00         | \$175,325.83   | \$52,521      | \$227,847    |
| Sub-Total                 | \$7,450,400,000       | \$8,012,493    | \$1,219,133   | \$9,231,626  | \$7,736,500,000      | \$8,466,968    | \$1,335,524   | \$9,802,492  |
| Unorganized Territory     | \$19,550,000          | \$21,024.94    | \$0           | \$21,025     | \$19,550,000         | \$21,395.88    | \$0           | \$21,396     |
| Lincolnville              |                       | \$0            | \$10,039      | \$10,039     |                      | \$0            | \$10,998      | \$10,998     |
| TOTAL                     | \$7,469,950,000       | \$8,033,518    | \$1,229,172   | \$9,262,690  | \$7,756,050,000      | \$8,488,364    | \$1,346,522   | \$9,834,886  |
|                           |                       | 3.18%          | 6%            |              |                      | 5.66%          | 10%           |              |
|                           | 2018 Tax Assessment   |                | Overlay       |              | 2019 Tax Assessment  |                | Overlay       |              |
|                           | \$7,875,999           |                | \$157,520     |              | \$8,321,925          |                | \$166,439     |              |
|                           | Assessment + Overlay= | \$8,033,519    |               |              | Assessment + Overlay | \$8,488,364    |               |              |